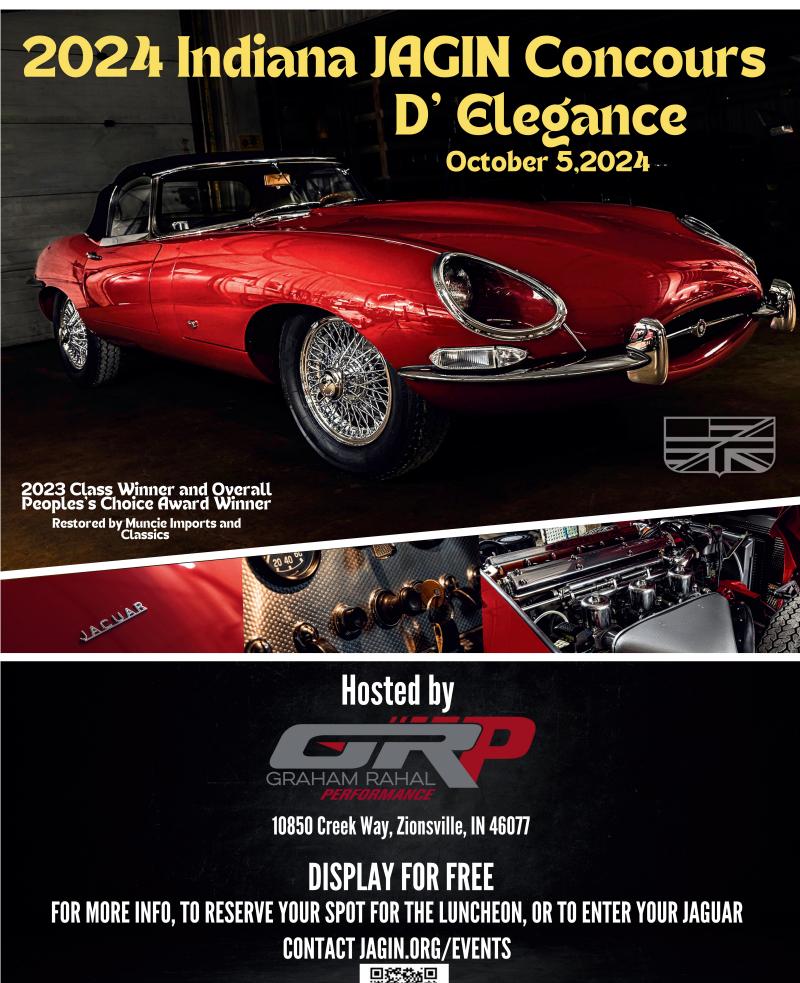

## SCHEDULE OF EVENTS

Saturday, October 5th

| 09:00AM  | Gates Open & Registration                             |
|----------|-------------------------------------------------------|
| 11:00 AM | Judges Meeting                                        |
| 12:00 PM | Judging Commences                                     |
| 01:00 PM | Lunch will be available from a variety of food trucks |
| 03:00 PM | Awards Ceremony                                       |

## **REGISTRATION**

Concours d'Elegance entries are open to all Jaguar Owner's. Entries in all Champion Division classes and all Driven Division classes are judged according to JCNA rules approved for the current year of 2024.

The Driven Division is open to all Jaguar owners. Rules require only that your entry is a Jaguar with a Jaguar engine. Entries may cross over from Driven Division to Champion Division, or vice versa, but points awarded in one division become invalid when crossing over to the other division.